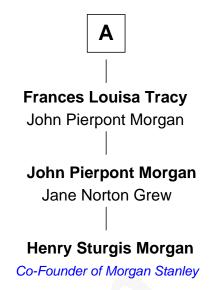

## FamousKin.com Relationship Chart of

C. W. Post
Founder of Post Cereals

6th cousin 3 times removed of

**Henry Sturgis Morgan**Co-Founder of Morgan Stanley

John Lothrop Hannah House Samuel Lothrop **Thomas Lothrop** Elizabeth Scudder Sarah Learned **Israel Lothrup Bethia Lothrop** Rebecca Bliss John Hinckley **Gershom Hinckley** John Lathrop Elizabeth Abell Mary Buell **Azel Lathrop Anna Hinckley** Elizabeth Hyde Joseph Tracy **Erastus Lathrop** Jared Tracy Sarah Bailey Margaret Grant **Caroline Cushman Lathrop William Gedney Tracy** Charles Rollin Post Rachel Huntington C. W. Post **Charles F. Tracy** Louisa Kirkland Founder of Post Cereals