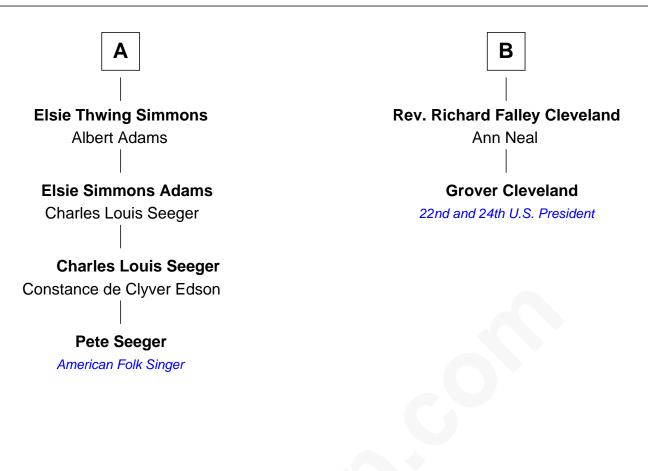

## FamousKin.com **Relationship Chart of**

**Pete Seeger** American Folk Singer

## 8th cousin 2 times removed of

## **Grover Cleveland**

22nd and 24th U.S. President

| Elizabeth Charde    |                      |
|---------------------|----------------------|
| with husband        | with husband         |
| Thomas Ford         | Aaron Cooke          |
|                     |                      |
| Joanna Ford         | Aaron Cooke          |
| Roger Clap          | Mary Cooke           |
| Samuel Clap         | Aaron Cooke          |
| Hannah Leeds        | Sarah Westwood       |
| Samuel Clap         | Joanna Cooke         |
| Mary Paul           | Samuel Porter        |
| Rev. Supply Clap    | Rev. Aaron Porter    |
| Martha Fowle        | Susanna Sewall       |
| Martha Clap         | Susanna Porter       |
| James Thwing        | Rev. Aaron Cleveland |
| Samuel Thwing       | Aaron Cleveland      |
| Sarah Homans        | Abiah Hyde           |
| Sarah Homans Thwing | William Cleveland    |
| Thomas Simmons      | Margaret Falley      |
| Α                   | В                    |