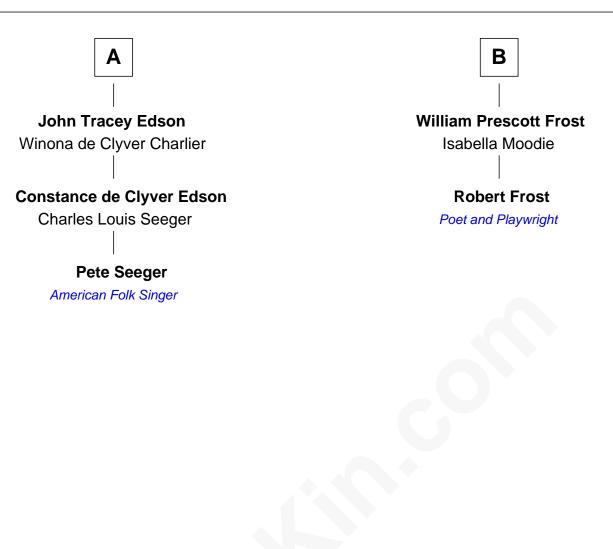

## FamousKin.com Relationship Chart of

Pete Seeger American Folk Singer

## 8th cousin 1 time removed of

Robert Frost Poet and Playwright

## **Edward Gilman** Mary Clark Sarah Gilman Mary Gilman John Leavitt John Folsom alias Smith **Abigail Leavitt** Peter Folsom Isaac Johnson Susanna Mills **David Johnson Elizabeth Folsom** Rebecca Washburn Samuel Colcord **Rebecca Johnson** Samuel B. Colcord Ezra Edson Mehitable Ladd **Daniel Colcord** Ezra Edson Asenath Perkins **Dolly Clifford Ophir Edson Daniel Colcord** Sophia Williams Mary Woodman **Cyrus Edson Judith Colcord** Martha Davidson Nelson William Prescott Frost