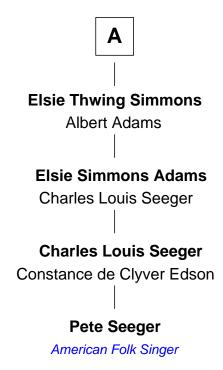

## FamousKin.com Relationship Chart of

Pete Seeger

American Folk Singer

7th cousin 3 times removed of

Abraham Lincoln 16th U.S. President