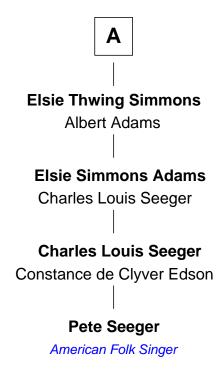

## FamousKin.com Relationship Chart of

**Pete Seeger** 

American Folk Singer

6th cousin 4 times removed of

13th Governor of Massachusetts