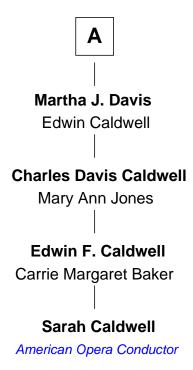

## Sarah Caldwell

1st Female Conductor of the Metropolitan Opera

7th cousin 3 times removed of

Stage, TV and Movie Actress

## John Strong Abigail Ford **Thomas Strong** Sarah Strong Rachel Holton Joseph Barnard Joseph Strong **Ebenezer Barnard** Sarah Allen Elizabeth Foster **Phineas Strong** Salah Barnard Mary Parker Elizabeth Nims **Ozias Strong Lemuel Barnard** Susannah West Clorinda Taylor **Horatio Strong Emily Ward Barnard** Patience Stevens Samuel H. Robinson Jared Strong Elizabeth Ellen Robinson **Betsey Gregory** Henry C. McConnell **Elizabeth Strong Mary Robinson McConnell** John Hays Davis James Lee Gish Lillian Gish Stage, TV and Movie Actress