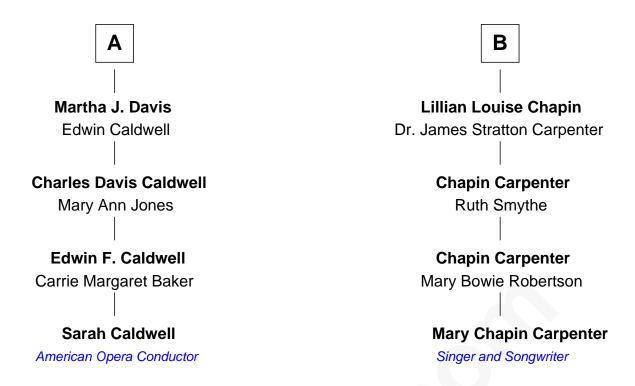

## FamousKin.com Relationship Chart of

## Sarah Caldwell

1st Female Conductor of the Metropolitan Opera

10th cousin of

## **Mary Chapin Carpenter**

Singer and Songwriter

## **Thomas Woodford** Mary Blott **Mary Woodford Sarah Woodford** Nehemiah Allen Isaac Sheldon **Mary Sheldon** Sarah Allen John Bridgman Joseph Strong **Phineas Strong** Sarah Bridgman Mary Parker John Chapin **Stephen Chapin Ozias Strong** Susannah West Zeruah Ely **Horatio Strong Asahel Chapin** Patience Stevens Sarah Frink **Warren Chapin** Jared Strong Mareb Ball **Betsey Gregory Elizabeth Strong Asahel Chapin** John Hays Davis Louise J. Horton В