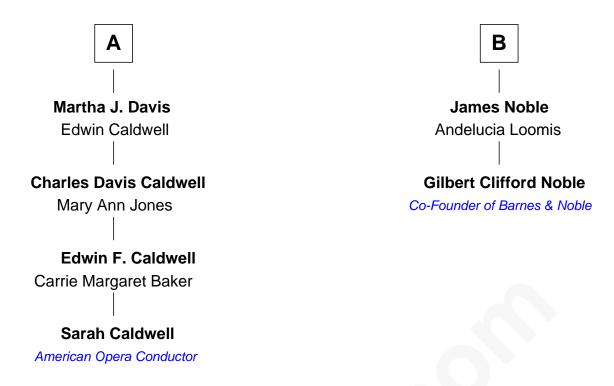

## **Sarah Caldwell**

1st Female Conductor of the Metropolitan Opera

8th cousin 2 times removed of

Co-Founder of Barnes & Noble

## **Thomas Woodford** Mary Blott **Mary Woodford Sarah Woodford** Nehemiah Allen Isaac Sheldon **Ruth Sheldon** Sarah Allen Joseph Strong Joseph Wright **Phineas Strong Ruth Wright** Mary Parker Luke Noble **Ozias Strong Moses Noble** Susannah West Mary Grant **Horatio Strong Mary Noble** Patience Stevens **Aaron Phelps Mary Phelps** Jared Strong **Betsey Gregory** Eager Noble **Elizabeth Strong James Noble** John Hays Davis Julia Sackett В