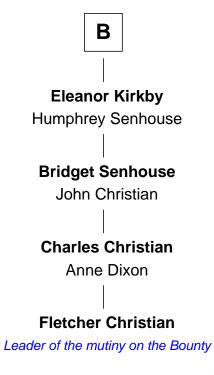

## **Fletcher Christian** Leader of the mutiny on the Bounty

| Alfonso II, King of Aragon<br>Sancha of Castile |
|-------------------------------------------------|
| Pedro II, King of Aragon                        |
| Maria of Montpellier                            |
| James I, King of Aragon                         |
| Yolanda of Hungary                              |
|                                                 |
| Isabella of Aragon                              |
| Philip III, King of France                      |
|                                                 |
| King Philip IV of France                        |
| Joan of Navarre                                 |
|                                                 |
| Isabella of France                              |
|                                                 |
| Edward II, King of England                      |
| Edward III. King of England                     |
| Edward III, King of England                     |
| Philippa of Hainault                            |
|                                                 |
| John of Gaunt                                   |
| Katherine Roet                                  |
|                                                 |
| ,<br>                                           |