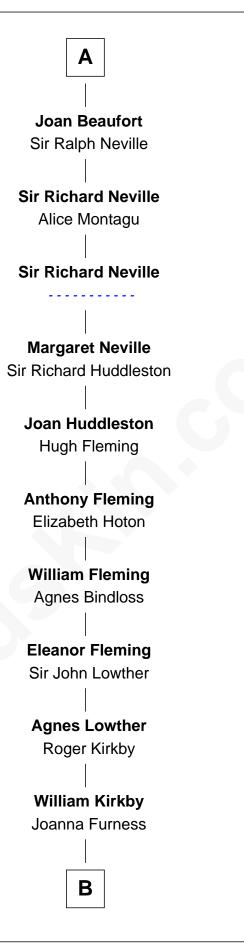

|
|                                                 |
| King Philip IV of France                        |
| Joan of Navarre                                 |
|                                                 |
| Isabella of France                              |
|                                                 |
| Edward II, King of England                      |
| Edward III. King of England                     |
| Edward III, King of England                     |
| Philippa of Hainault                            |
|                                                 |
| John of Gaunt                                   |
| Katherine Roet                                  |
|                                                 |
| ,<br>                                           |

Α