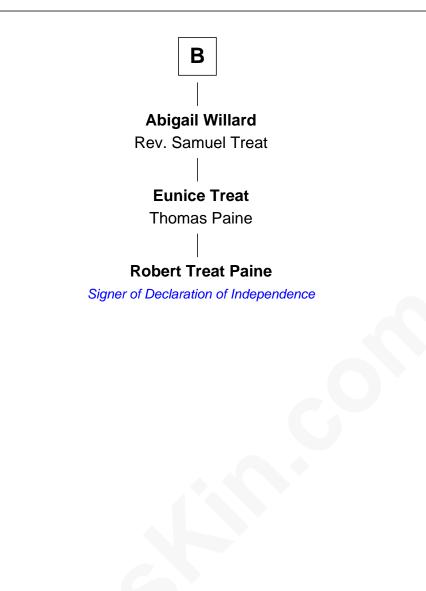

## FamousKin.com Relationship Chart of

Alfonso II, King of Aragon

18th Great-grandfather of

**Robert Treat Paine** Signer of the Declaration of Independence

| Alfonso II, King of Aragon<br>Sancha of Castile     |
|-----------------------------------------------------|
| Pedro II, King of Aragon<br>Maria of Montpellier    |
| James I, King of Aragon<br>Yolanda of Hungary       |
| Isabella of Aragon<br>Philip III, King of France    |
| King Philip IV of France<br>Joan of Navarre         |
| Isabella of France<br>Edward II, King of England    |
| Edward III, King of England<br>Philippa of Hainault |
| <b>Sir Thomas Plantagenet</b><br>Eleanor de Bohun   |
| Α                                                   |