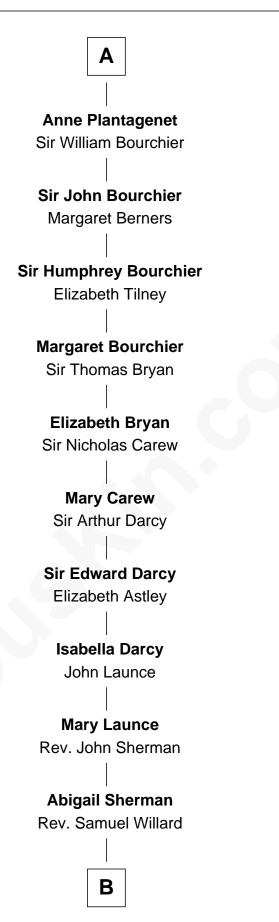

## FamousKin.com Relationship Chart of

Alfonso II, King of Aragon

18th Great-grandfather of

**Robert Treat Paine** Signer of the Declaration of Independence

| Alfonso II, King of Aragon<br>Sancha of Castile     |
|-----------------------------------------------------|
| Pedro II, King of Aragon<br>Maria of Montpellier    |
| James I, King of Aragon<br>Yolanda of Hungary       |
| Isabella of Aragon<br>Philip III, King of France    |
| King Philip IV of France<br>Joan of Navarre         |
| Isabella of France<br>Edward II, King of England    |
| Edward III, King of England<br>Philippa of Hainault |
| <b>Sir Thomas Plantagenet</b><br>Eleanor de Bohun   |
| Α                                                   |