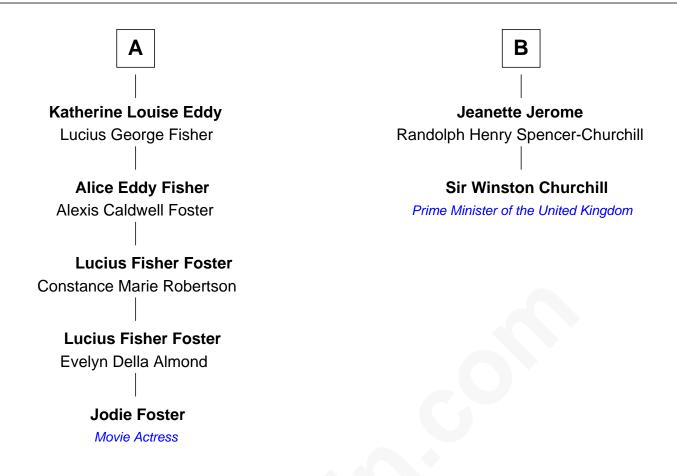

## FamousKin.com Relationship Chart of

**Jodie Foster** 

Movie Actress

8th cousin 3 times removed of

Prime Minister of the United Kingdom