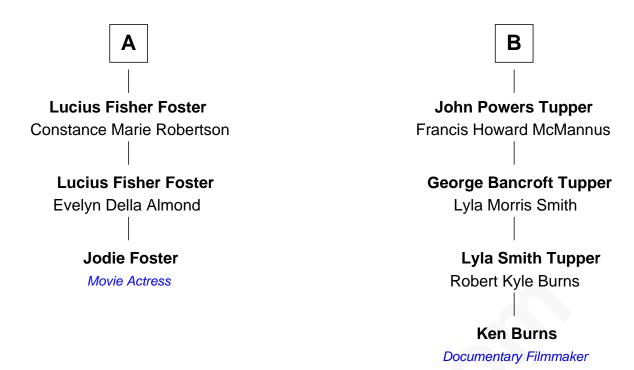

## FamousKin.com Relationship Chart of

**Jodie Foster** 

Movie Actress

9th cousin 1 time removed of

Documentary Filmmaker

| Frances                |                        |
|------------------------|------------------------|
| with husband           | with husband           |
| George Phelps          | Thomas Dewey           |
|                        |                        |
| Nathaniel Phelps       | Thomas Dewey           |
| Eunice                 | Constant Hawes         |
|                        |                        |
| Jonathan Phelps        | Hannah Dewey           |
| Martha Loomis          | Matthew Noble          |
|                        |                        |
| Martha Phelps          | Obadiah Noble          |
| Daniel Barber          | Mary Callender         |
|                        |                        |
| Sarah Barber           | Ezekiel Noble          |
| George Fisher          | Eunice Turner          |
|                        |                        |
| Lucius George Fisher   | Esther Noble           |
| Caroline Amelia Field  | Lemuel Tupper          |
|                        |                        |
| Lucius George Fisher   | Charles Henry Tupper   |
| Katherine Louise Eddy  | Nancy Ogden            |
|                        |                        |
| Alice Eddy Fisher      | Lorenzo Baker Tupper   |
| Alexis Caldwell Foster | Caroline Louise Powers |
|                        |                        |
| 1                      | , '                    |
| <b>A</b>               | <b>B</b>               |