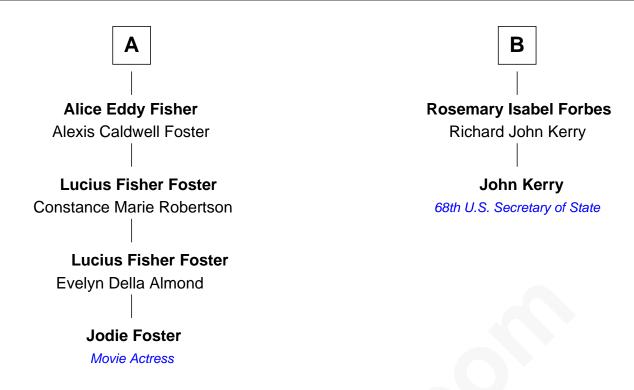

## FamousKin.com Relationship Chart of

Jodie Foster
Movie Actress

8th cousin 2 times removed of

68th U.S. Secretary of State