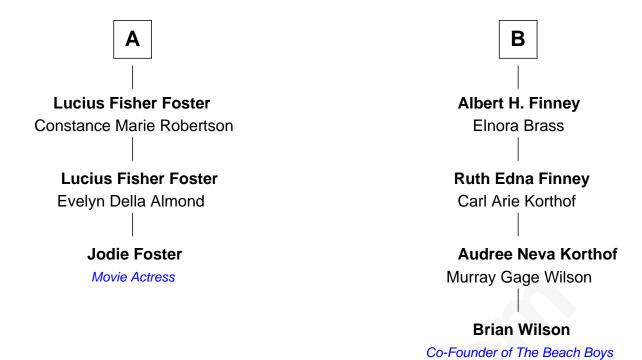

## FamousKin.com Relationship Chart of

**Jodie Foster** 

Movie Actress

9th cousin 1 time removed of

Co-Founder of The Beach Boys

| Frances                | S                    |
|------------------------|----------------------|
| with husband           | with husband         |
| George Phelps          | Thomas Dewey         |
|                        |                      |
| Nathaniel Phelps       | Josiah Dewey         |
| Eunice                 | Hepzibah Lyman       |
| Jonathan Phelps        | Nathaniel Dewey      |
| Martha Loomis          | Margaret Burrows     |
| Martha Phelps          | Margaret Dewey       |
| Daniel Barber          | Cornelius Phelps     |
| Sarah Barber           | Phebe Phelps         |
| George Fisher          | Jonathan Finney      |
| Lucius George Fisher   | Abraham Finney       |
| Caroline Amelia Field  | Huldah Gifford       |
| Lucius George Fisher   | Abraham Finney       |
| Katherine Louise Eddy  |                      |
|                        | Probable             |
| Alice Eddy Fisher      | Eli Barnum Finney    |
| Alexis Caldwell Foster | Ellen Celia Coughlin |
|                        |                      |
| A                      | В                    |