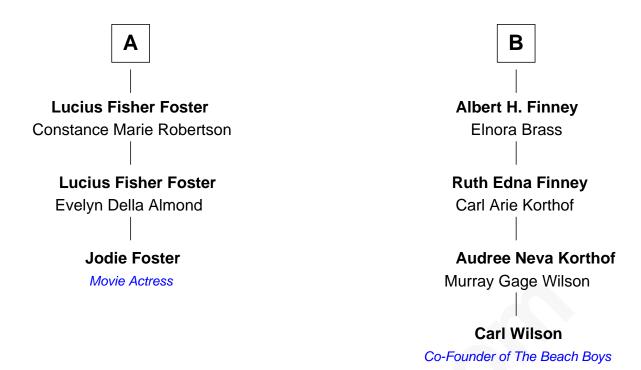

## FamousKin.com Relationship Chart of

**Jodie Foster** 

Movie Actress

9th cousin 1 time removed of

Co-Founder of The Beach Boys

| Frances                |                      |
|------------------------|----------------------|
| with husband           | with husband         |
| George Phelps          | Thomas Dewey         |
|                        |                      |
| Nathaniel Phelps       | Josiah Dewey         |
| Eunice                 | Hepzibah Lyman       |
|                        |                      |
| Jonathan Phelps        | Nathaniel Dewey      |
| Martha Loomis          | Margaret Burrows     |
|                        |                      |
| Martha Phelps          | Margaret Dewey       |
| Daniel Barber          | Cornelius Phelps     |
|                        |                      |
| Sarah Barber           | Phebe Phelps         |
| George Fisher          | Jonathan Finney      |
|                        |                      |
| Lucius George Fisher   | Abraham Finney       |
| Caroline Amelia Field  | Huldah Gifford       |
|                        |                      |
| Lucius George Fisher   | Abraham Finney       |
| Katherine Louise Eddy  |                      |
|                        | Probable             |
| Alice Eddy Fisher      | Eli Barnum Finney    |
| Alexis Caldwell Foster | Ellen Celia Coughlin |
|                        |                      |
| A                      | В                    |
| ^                      |                      |