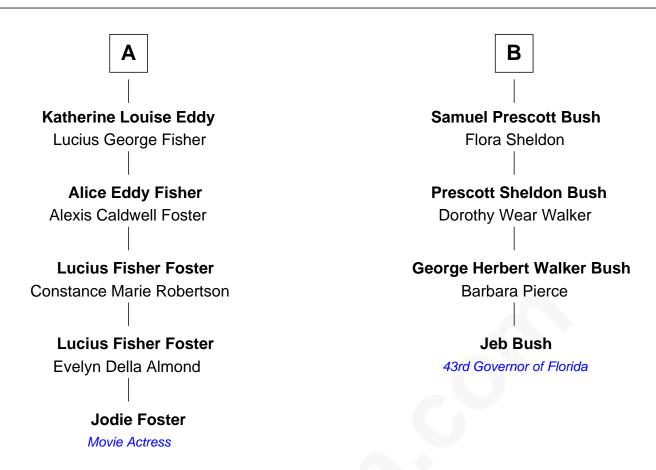

## FamousKin.com Relationship Chart of

**Jodie Foster** 

Movie Actress

10th cousin 1 time removed of

43rd Governor of Florida

## **Nathaniel Foote** Elizabeth Deming **Robert Foote** Rebecca Foote Sarah Potter Philip Smith Elizabeth Foote Rebecca Smith John Graves George Stillman **Mindwell Graves Ann Stillman** Nathaniel Stevens Hezekiah May **Mabel Stevens Elizabeth May** Capt. Timothy Munger **Daniel Newcomb** Rebecca Munger Lydia Newcomb Ezra Wilcox Timothy Bush **Titus Wilcox Obadiah Newcomb Bush** Sarah Spofford Harriet B Smith **Catharine Harriet Wilcox Rev. James Smith Bush** Rev. Alfred Eddy Harriet Eleanor Fay В