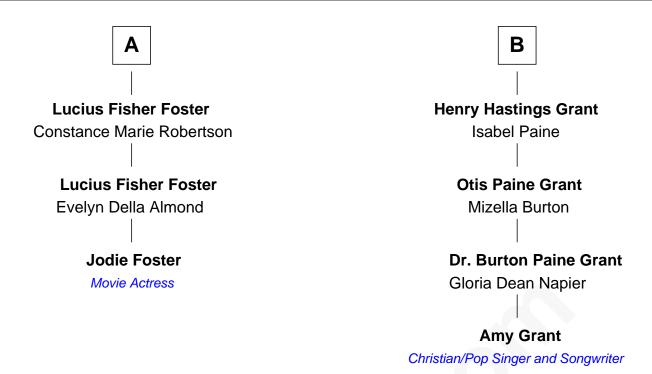

## FamousKin.com Relationship Chart of

**Jodie Foster** 

Movie Actress

9th cousin 1 time removed of

Christian/Pop Singer and Songwriter

| George Phelps          |                        |
|------------------------|------------------------|
| with wife              | with wife              |
| Frances                | Philura Randall        |
|                        |                        |
| Nathaniel Phelps       | Joseph Phelps          |
| Eunice                 | Mary Porter            |
|                        |                        |
| Jonathan Phelps        | Mary Phelps            |
| Martha Loomis          | Nathaniel Hosford      |
|                        |                        |
| Martha Phelps          | Ann Hosford            |
| Daniel Barber          | Increase Grant         |
|                        |                        |
| Sarah Barber           | Ambrose Grant          |
| George Fisher          | Hannah Mason           |
|                        |                        |
| Lucius George Fisher   | William Grant          |
| Caroline Amelia Field  | Rachel Wedge           |
|                        |                        |
| Lucius George Fisher   | Dr. Asahel Grant       |
| Katherine Louise Eddy  | Electa Spofford Loomis |
|                        |                        |
| Alice Eddy Fisher      | Edwin Hodges Grant     |
| Alexis Caldwell Foster | Sarah Thompson         |
|                        |                        |
|                        | <u> </u>               |
| <b>A</b>               | <b>B</b>               |