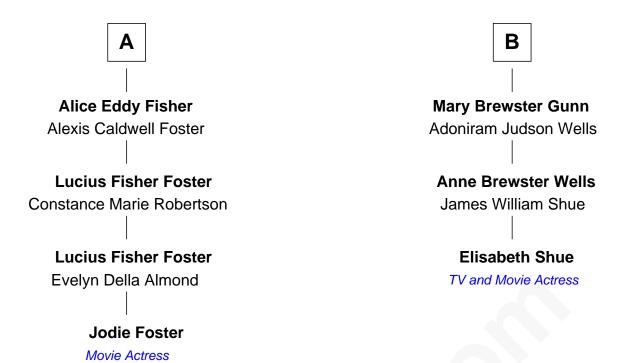

## FamousKin.com Relationship Chart of

**Jodie Foster** 

Movie Actress

9th cousin 1 time removed of

TV and Movie Actress

## **Richard Treat** Alice Gaylord **James Treat** Gov. Robert Treat Jane Tapp Rebecca Lattimer Joseph Treat **Rev. Salmon Treat** Mrs. Elizabeth Merwin **Dorothy Noyes Edmund Treat Rev. Samuel Treat** Elizabeth Stark Alice Buckingham Sarah Treat **Elizabeth Treat** Fletcher Prudden Adam Stanton Hannah N. Prudden **Sally Stanton** Oliver Willcox Rev. Peter Reynolds Field **Caroline Amelia Field Giles Buckingham Willcox** Lucius George Fisher Mary Jane Cooley **Lucius George Fisher Harriet Grace Brewster Willcox** Katherine Louise Eddy Alexander Hunter Gunn В