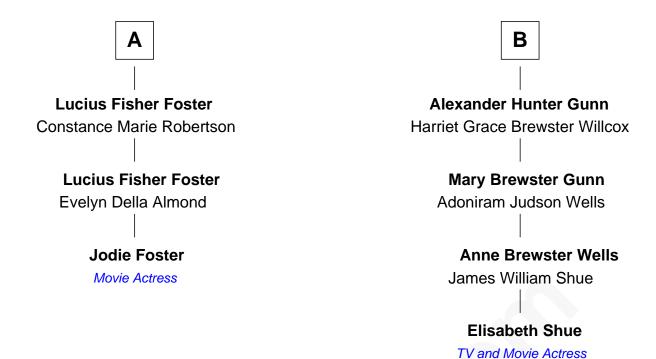

## FamousKin.com Relationship Chart of

**Jodie Foster** 

Movie Actress

9th cousin 1 time removed of

TV and Movie Actress

| Frances                |                         |
|------------------------|-------------------------|
| with husband           | with husband            |
| George Phelps          | Thomas Dewey            |
|                        |                         |
| Nathaniel Phelps       | Thomas Dewey            |
| Eunice                 | Constant Hawes          |
|                        |                         |
| Jonathan Phelps        | Israel Dewey            |
| Martha Loomis          | Sarah                   |
|                        |                         |
| Martha Phelps          | Israel Dewey            |
| Daniel Barber          | Joanna Noble            |
| Sarah Barber           | Joanna Dewey            |
| George Fisher          | John Morse              |
|                        |                         |
| Lucius George Fisher   | William Morse           |
| Caroline Amelia Field  | Almira Hunt             |
|                        |                         |
| Lucius George Fisher   | Ann Eliza Morse         |
| Katherine Louise Eddy  | Dr. Edward Galusha Dyer |
|                        |                         |
| Alice Eddy Fisher      | Emily Almira Dyer       |
| Alexis Caldwell Foster | Alexander Hunter Gunn   |
|                        |                         |
| A                      | В                       |
|                        |                         |