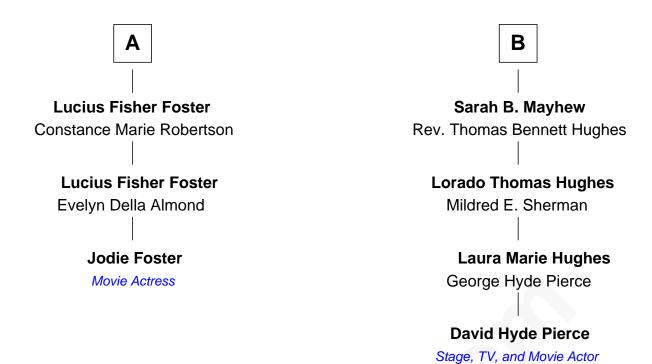

## FamousKin.com Relationship Chart of

**Jodie Foster** 

Movie Actress

9th cousin 1 time removed of

Stage, TV, and Movie Actor

| France                 | s                      |
|------------------------|------------------------|
| with husband           | with husband           |
| George Phelps          | Thomas Dewey           |
|                        |                        |
| Nathaniel Phelps       | Josiah Dewey           |
| Eunice                 | Hepzibah Lyman         |
| Jonathan Phelps        | Nathaniel Dewey        |
| Martha Loomis          | Margaret Burrows       |
| Martha Phelps          | Hepsibah Dewey         |
| Daniel Barber          | Thomas Sawyer          |
| Sarah Barber           | Jonathan Sawyer        |
| George Fisher          | Tabitha Palmer         |
| Lucius George Fisher   | Benjamin Carter Sawyer |
| Caroline Amelia Field  | Mindwell Sargent       |
| Lucius George Fisher   | Hiram Sawyer           |
| Katherine Louise Eddy  | Barbara Ann Wilson     |
| Alice Eddy Fisher      | Hannah Sawyer          |
| Alexis Caldwell Foster | William W. Mayhew      |
| Α                      | В                      |