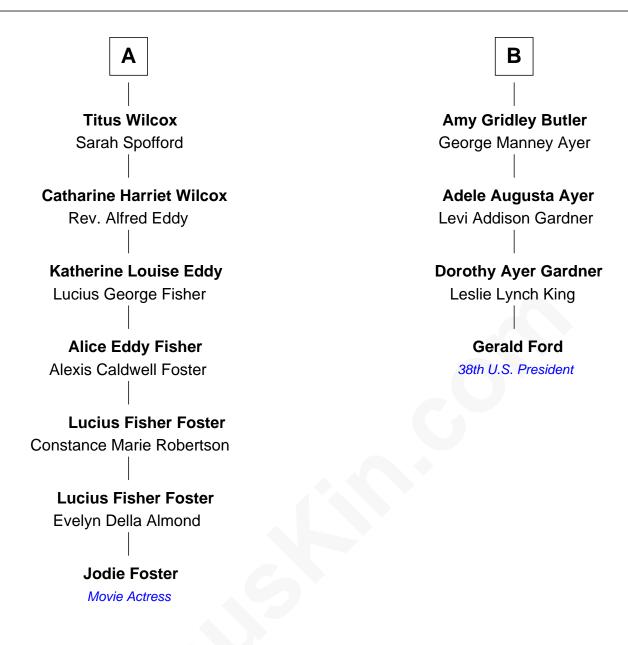

## FamousKin.com Relationship Chart of

**Jodie Foster** 

Movie Actress

10th cousin 3 times removed of

38th U.S. President