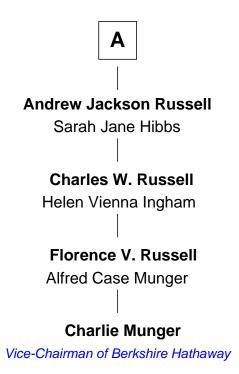

## FamousKin.com Relationship Chart of

**Charlie Munger** 

Vice-Chairman of Berkshire Hathaway

6th cousin 4 times removed of

31st Governor of Maine