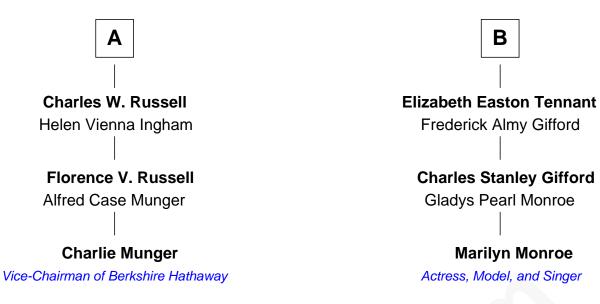

## FamousKin.com Relationship Chart of

Charlie Munger Vice-Chairman of Berkshire Hathaway

9th cousin of

## **Marilyn Monroe**

Actress, Model, and Singer