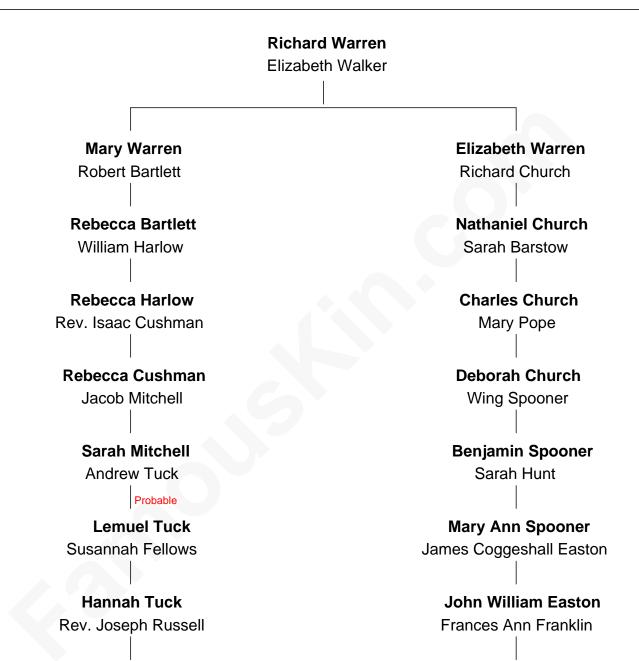

## FamousKin.com Relationship Chart of

Charlie Munger Vice-Chairman of Berkshire Hathaway

10th cousin 1 time removed of

## **Marilyn Monroe**

Actress, Model, and Singer

В

Joseph Woodbury Russell Lucy Mitchell

Α

Andrew Jackson Russell Sarah Jane Hibbs

Charles W. Russell Helen Vienna Ingham

Florence V. Russell Alfred Case Munger

Charlie Munger Vice-Chairman of Berkshire Hathaway В

Elizabeth Cutting Easton William Congdon Tennant

Elizabeth Easton Tennant Frederick Almy Gifford

Charles Stanley Gifford Gladys Pearl Monroe

Marilyn Monroe

Actress, Model, and Singer

Charlie Munger photo by Nick Webb (CC BY 2.0)