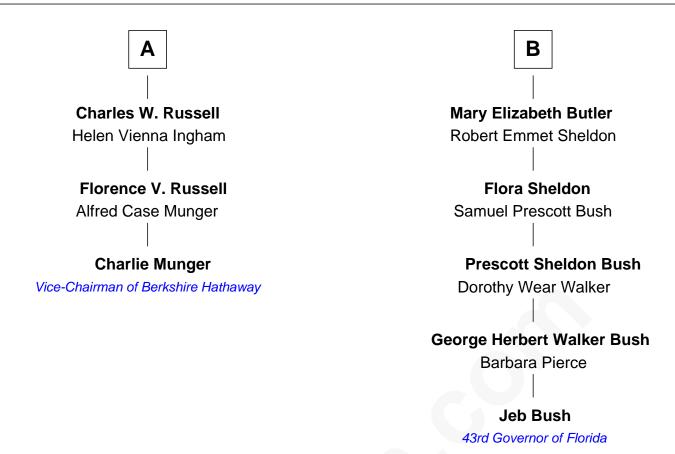

## FamousKin.com Relationship Chart of

**Charlie Munger** 

Vice-Chairman of Berkshire Hathaway

9th cousin 2 times removed of

43rd Governor of Florida

| Experience              | ce Mitchell                       |
|-------------------------|-----------------------------------|
| with wife               | with wife                         |
| Mary                    | Jane Cooke                        |
|                         |                                   |
| Jacob Mitchell          | Elizabeth Mitchell                |
| Susanna Pope            | John Washburn                     |
| Jacob Mitchell          | Mary Washburn                     |
| Rebecca Cushman         | Samuel Kingsley                   |
|                         | Samuel Kingsley                   |
| Sarah Mitchell          | Samuel Kingsley                   |
| Andrew Tuck             | Mary                              |
| Probable                |                                   |
| Lemuel Tuck             | Silence Kingsley                  |
| Susannah Fellows        | Samuel Herrick                    |
|                         | Probable                          |
| Hannah Tuck             | Sarah Herrick                     |
| Rev. Joseph Russell     | Nathaniel Butler                  |
|                         |                                   |
| Joseph Woodbury Russell | Samuel Herrick Butler             |
| Lucy Mitchell           | Judith Livingston                 |
|                         |                                   |
| Andrew Jackson Russell  | Cortland Philip Livingston Butler |
| Sarah Jane Hibbs        | Elizabeth Slade Pierce            |
|                         |                                   |
| <b>A</b>                | В                                 |
| <b>A</b>                | <b>B</b>                          |