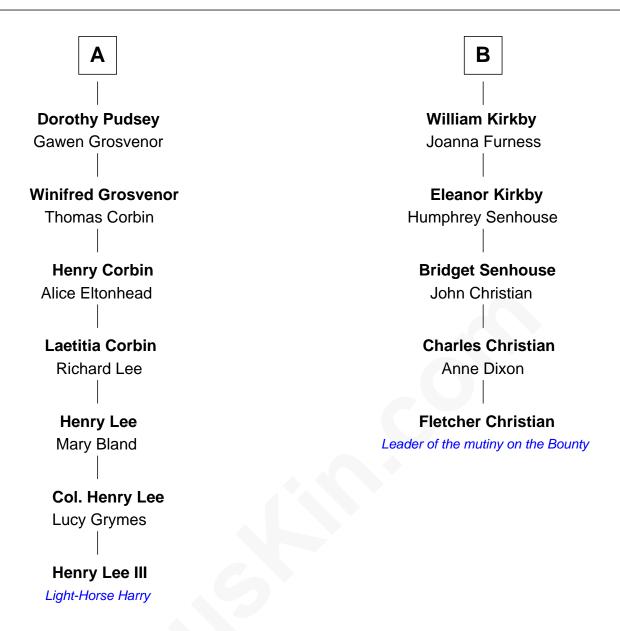

## FamousKin.com Relationship Chart of

**Henry Lee III** 

9th Governor of Virginia

11th cousin 2 times removed of

**Fletcher Christian** 

Leader of the mutiny on the Bounty

| Eleanor Fitzhugh    |                         |
|---------------------|-------------------------|
| with husband        | with husband            |
| Sir Thomas Tunstall | Sir Henry Bromflete     |
|                     |                         |
| Margaret Tunstall   | Margaret Bromflete      |
| Sir Ralph Pudsey    | John Clifford           |
| Sir John Pudsey     | Henry Clifford          |
| Grace Hamerton      | Florence Pudsey         |
| Henry Pudsey        | Dorothy Clifford        |
| Margaret Conyers    | Sir Hugh Lowther        |
| Rowland Pudsey      | Sir Richard Lowther     |
| Edith Hare          | Frances Middleton       |
| William Pudsey      | Sir Christopher Lowther |
| Eleanor Montfort    | Eleanor Musgrave        |
| Robert Pudsey       | Sir John Lowther        |
| Eleanor Harman      | Eleanor Fleming         |
| George Pudsey       | Agnes Lowther           |
| Matilda Cotton      | Roger Kirkby            |
| Α                   | В                       |