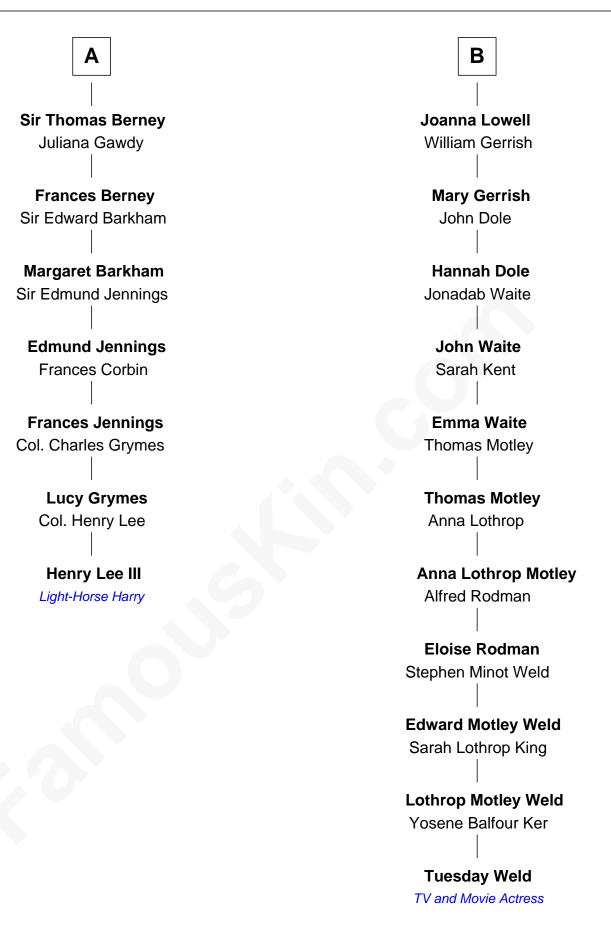

## FamousKin.com Relationship Chart of

Henry Lee III 9th Governor of Virginia

## 13th cousin 4 times removed of

**Tuesday Weld** TV and Movie Actress

Sir Hugh Luttrell Catherine de Beaumont **Elizabeth Luttrell** Sir John Luttrell John Stratton Margaret Touchet Sir James Luttrell **Elizabeth Stratton** John Andrews Elizabeth Courtnay Sir Hugh Luttrell **Anne Andrews** Sir John Sulliard Margaret Hill Anne Sulliard Eleanor Luttrell **Roger Appleton** Roger Yorke **Henry Appleton Elizabeth Yorke** Edmund Percival Margaret Roper **Roger Appleton Christian Percival** Agnes Clarke **Richard Lowle Alice Appleton** Percival Lowell Henry Berney Rebecca - - - - -В