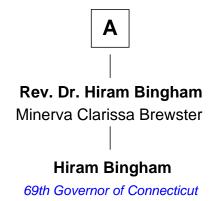

## FamousKin.com Relationship Chart of

**Walt Whitman** 

American Poet

7th cousin 1 time removed of

69th Governor of Connecticut

| Henry Scudder  Elizabeth |                     |
|--------------------------|---------------------|
|                          |                     |
|                          |                     |
| l                        |                     |
| Thomas Scudder           | John Scudder        |
| Elizabeth                | Elizabeth Stoughton |
|                          |                     |
| Thomas Scudder           | Elizabeth Scudde    |
| Mary Ludlam              | Samuel Lothrop      |
|                          |                     |
| Benjamin Scudder         | John Lathrop        |
|                          | Ruth Royce          |
|                          |                     |
| Oard Oard Har            | D. H. L. H          |
| Sarah Scudder            | Ruth Lathrop        |
| Epenetus Platt           | Samuel Post         |
|                          |                     |
| Hannah Platt             | Ruth Post           |
| Tredwell Brush           | Joseph Bingham      |
|                          | .                   |
| Hannah Platt Brush       | Calvin Bingham      |
| Jesse Whitman            | Lydia Denton        |
|                          | Lydia Defilori      |
|                          |                     |
| Walter Whitman           | Hiram Bingham       |
| Louisa Van Velsor        | Sybil Moseley       |
|                          |                     |
| Walt Whitman             |                     |
| American Poet            | <b>A</b>            |