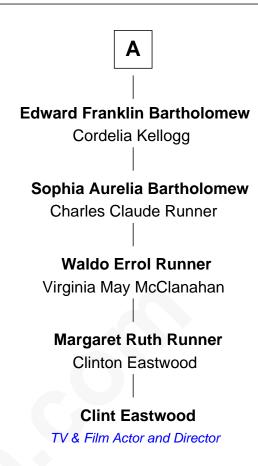

## FamousKin.com Relationship Chart of

**Walt Whitman** 

American Poet

7th cousin 4 times removed of

TV & Film Actor and Director

| Henry Scudder      |                        |
|--------------------|------------------------|
| Elizabe            | eth                    |
|                    |                        |
|                    |                        |
|                    |                        |
| Thomas Scudder     | John Scudder           |
| Elizabeth          | Elizabeth Stoughton    |
|                    |                        |
| Thomas Scudder     | Elizabeth Scudder      |
| Mary Ludlam        | Samuel Lothrop         |
| ,                  |                        |
| Benjamin Scudder   | Martha Lothrop         |
|                    | John Moss              |
|                    |                        |
| Sarah Scudder      | John Moss              |
| Epenetus Platt     | Elizabeth Hall         |
| _ponetae r iatt    |                        |
|                    |                        |
| Hannah Platt       | Keziah Moss            |
| Tredwell Brush     | Reuben Royce           |
|                    |                        |
| Hannah Platt Brush | Rachel Royce           |
| Jesse Whitman      | Andrew Bartholomew     |
|                    |                        |
| Walter Whitman     | Noyes Dana Bartholomew |
| Louisa Van Velsor  | Elizabeth Hall         |
|                    |                        |
|                    |                        |
| Walt Whitman       | <b>A</b>               |
| American Poet      |                        |