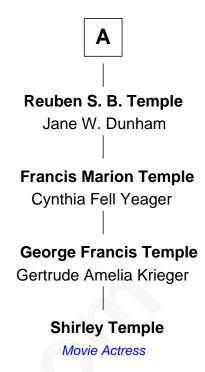

## FamousKin.com Relationship Chart of

**Walt Whitman** 

American Poet

7th cousin 3 times removed of

Movie Actress

| Henry Scudder      |                     |
|--------------------|---------------------|
| Elizabeth          | 1                   |
|                    |                     |
|                    |                     |
| Thomas Scudder     | John Scudder        |
| Elizabeth          | Elizabeth Stoughton |
|                    |                     |
| Thomas Scudder     | Elizabeth Scudder   |
| Mary Ludlam        | Samuel Lothrop      |
| Benjamin Scudder   | Israel Lothrup      |
|                    | Rebecca Bliss       |
|                    |                     |
| Sarah Scudder      | William Lathrop     |
| Epenetus Platt     | Mary Kelley         |
|                    |                     |
| Hannah Platt       | Zachariah Lathrop   |
| Tredwell Brush     | Mehitable Cleveland |
|                    |                     |
| Hannah Platt Brush | Polly Lathrop       |
| Jesse Whitman      | Hezekiah Allen      |
|                    |                     |
| Walter Whitman     | Eliza Allen         |
| Louisa Van Velsor  | Robert Temple       |
|                    |                     |
| Walt Whitman       | A                   |
| American Poet      | _ <del>A</del> _    |