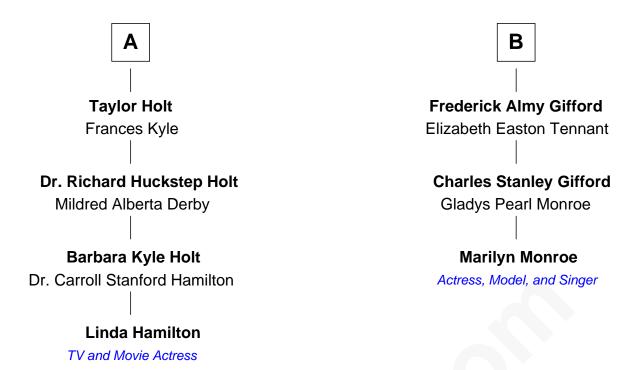

## FamousKin.com Relationship Chart of

**Linda Hamilton** 

TV and Movie Actress

9th cousin 1 time removed of

Actress, Model, and Singer

| Edward Thurston  Elizabeth Mott |                       |
|---------------------------------|-----------------------|
|                                 |                       |
|                                 |                       |
| Ellen Thurston                  | Jonathan Thurston     |
| George Havens                   | Sarah                 |
| Jonathan Havens                 | Mary Thurston         |
| Hannah Brown                    | George Brownell       |
| Constant Havens                 | George Brownell       |
| Abigail                         | Sarah Bailey          |
| Lucretia Havens                 | Mary Brownell         |
| James Howell                    | Gideon Taylor         |
| Jerusha Howell                  | Mary Taylor           |
| Stephen Holt                    | Uriah Tompkins        |
| Rev. Edwin Holt                 | Lydia F. Tompkins     |
| Emily Titcomb                   | John Allen Gifford    |
| Stephen P. Holt                 | Charles Adams Gifford |
| Aurelia Morgan Grimes           | Susan Bateman Almy    |
| Α                               | В                     |