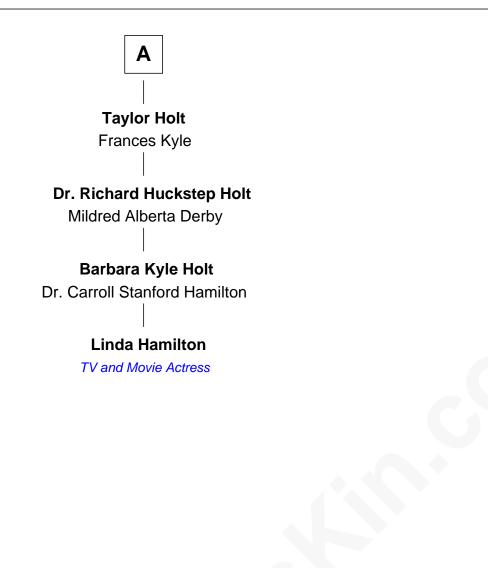

## FamousKin.com Relationship Chart of

Linda Hamilton TV and Movie Actress

5th cousin 5 times removed of

Louisa May Alcott Author of Little Women

Henry Sewall Jane Dummer Hannah Sewall Samuel Sewall Jacob Toppan Hannah Hull **Elizabeth Toppan Rev. Joseph Sewall** Elizabeth Walley **Cutting Noyes Samuel Noyes** Samuel Sewall Martha Smith Elizabeth Quincy William Noyes **Dorothy Sewall** Mary Smith Col. Joseph May **Catherine Noyes Abigail May** Amos Bronson Alcott John Berry Titcomb **Emily Titcomb** Louisa May Alcott Rev. Edwin Holt Author of Little Women Stephen P. Holt Aurelia Morgan Grimes