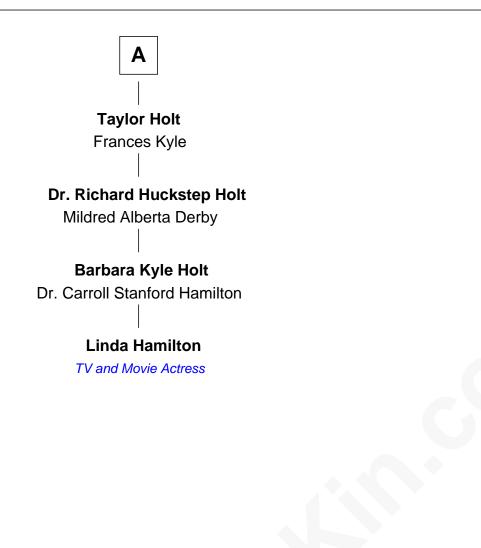

## FamousKin.com Relationship Chart of

Linda Hamilton TV and Movie Actress

6th cousin 4 times removed of

Winslow Homer American Artist

**Henry Sewall** Jane Dummer Hannah Sewall John Sewall Jacob Toppan Hannah Fessenden **Elizabeth Toppan** Samuel Sewall Sarah Batchelder **Cutting Noyes Samuel Noyes Dummer Sewall** Martha Smith Mary Dunning Mary Sewall William Noyes Mary Smith **Daniel Buck Catherine Noyes** Sarah Buck John Berry Titcomb John Benson **Emily Titcomb** Henrietta Maria Benson Rev. Edwin Holt **Charles Savage Homer** Stephen P. Holt Winslow Homer Aurelia Morgan Grimes American Artist