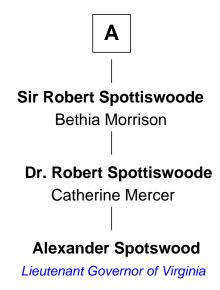

## FamousKin.com Relationship Chart of

**Alexander Spotswood** *Lieutenant Governor of Virginia* 

5th cousin 4 times removed of

Mary Stuart
Queen of Scots

## Robert III, King of Scotland Anabella Drummond **Mary Stewart** James I, King of Scotland Sir William Graham Joan Beaufort James II, King of Scotland Sir Robert Graham Mary of Guelders James III, King of Scotland Elizabeth Graham John Erskine Margaret Oldenburg James IV, King of Scotland ---- Erskine Margaret Tudor Sir Walter Lindsay **Alexander Lindsay** James V, King of Scotland of Mathers Barclay Mary of Guise Rt. Rev. David Lindsay **Mary Stuart** Janet Ramsay Queen of Scots **Rachel Lindsay** Rt. Rev. John Spottiswoode