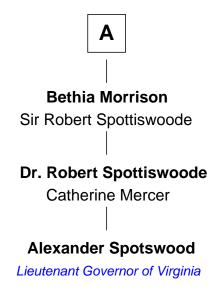

## FamousKin.com Relationship Chart of

**Alexander Spotswood** *Lieutenant Governor of Virginia* 

5th cousin 4 times removed of

Catherine Parr 6th Wife of King Henry VIII

John of Gaunt Katherine Roet Sir John Beaufort Joan Beaufort Sir Ralph Neville Margaret de Holand Joan Beaufort Sir Richard Neville Sir James Stewart Alice Montagu **John Stewart** Alice de Neville Sir Henry FitzHugh Eleanor Sinclair Jean Stewart Elizabeth FitzHugh Sir William Parr James Arbuthnott **Isabel Arbuthnott Sir Thomas Parr** Sir Robert Maule Maud Green **William Maule Catherine Parr** Bethia Guthrie 6th Wife of King Henry VIII **Eleanor Maule** Sir Alexander Morrison