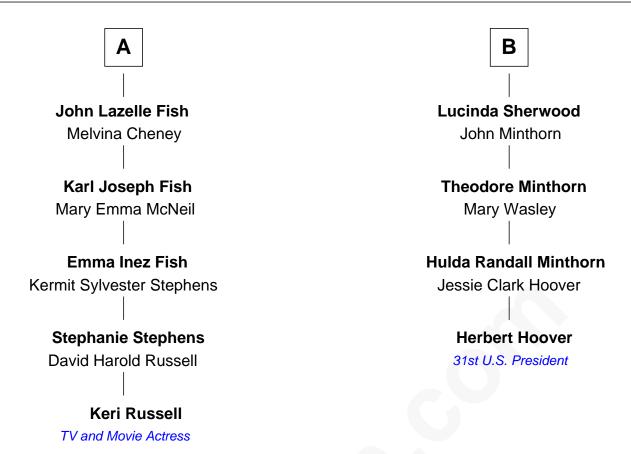

## FamousKin.com Relationship Chart of

**Keri Russell** 

TV and Movie Actress

10th cousin 1 time removed of

Herbert Hoover 31st U.S. President