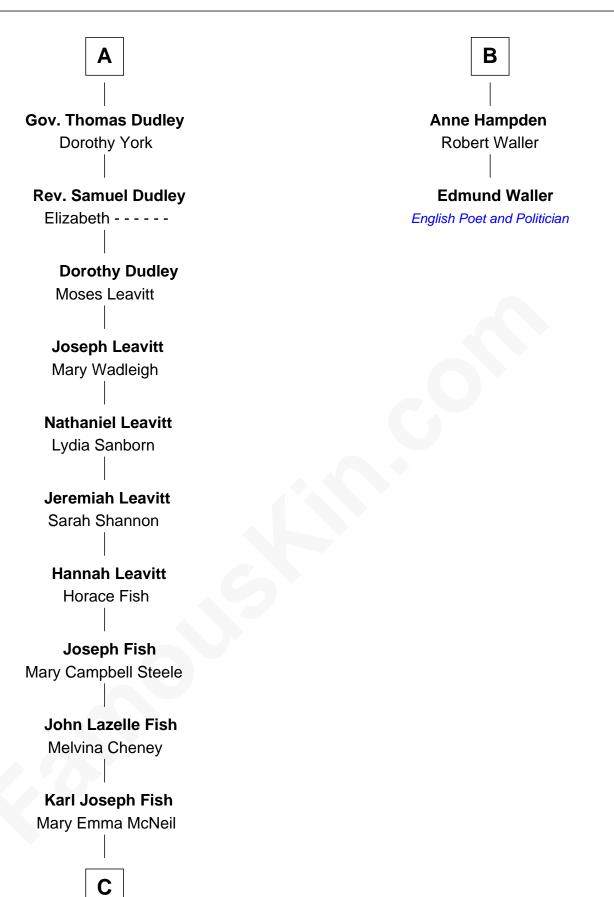

## Edmund Waller English Poet and Politician

Sir Walter Blount

Sancha de Ayala

Constance Blount Sir John Sutton

Sir John Sutton Elizabeth Berkeley

Sir Edmund Sutton Joyce Tiptoft

Sir Edward Sutton Cecily Willoughby

Sir John Sutton Cecily Grey

Sir Henry Dudley

Probable

Roger Dudley Susanna Thorne Sir Thomas Blount Margaret de Gresley

Sanchia Blount Edward Langford

Alice Langford John Stradling

Anne Stradling Sir John Danvers

Anne Danvers Thomas Lovett

Elizabeth Lovett Anthony Cave

Anne Cave Griffith Hampden

Β

Keri Russell photo by Caroline Bonarde Ucci (CC BY 3.0)