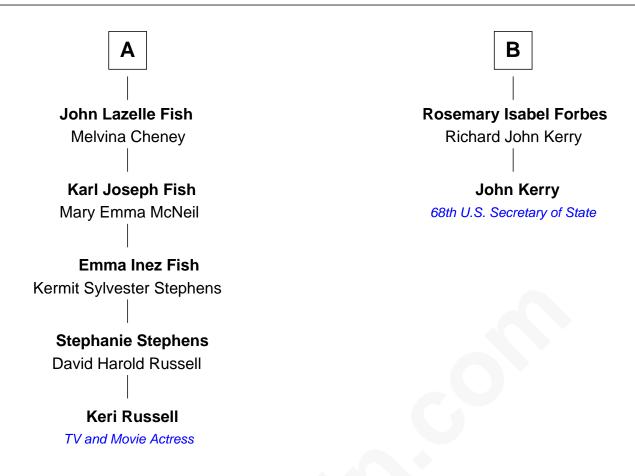

## FamousKin.com Relationship Chart of

**Keri Russell** 

TV and Movie Actress

8th cousin 3 times removed of

68th U.S. Secretary of State

| Gov. Thomas Dudley   |                           |
|----------------------|---------------------------|
| with wife            | with wife                 |
| Dorothy York         | Katherine Deighton        |
|                      |                           |
| Rev. Samuel Dudley   | Gov. Joseph Dudley        |
| Elizabeth            | Rebecca Tyng              |
| Dorothy Dudley       | Anne Dudley               |
| Moses Leavitt        | John Winthrop             |
| Joseph Leavitt       | John Still Winthrop       |
| Mary Wadleigh        | Jane Borland              |
| Nathaniel Leavitt    | Thomas Lindall Winthrop   |
| Lydia Sanborn        | Elizabeth Bowdoin Temple  |
| Jeremiah Leavitt     | Robert Charles Winthrop   |
| Sarah Shannon        | Elizabeth Cabot Blanchard |
| Hannah Leavitt       | Robert Charles Winthrop   |
| Horace Fish          | Elizabeth Mason           |
| Joseph Fish          | Margaret Tyndal Winthrop  |
| Mary Campbell Steele | James Grant Forbes        |
| A                    | В                         |