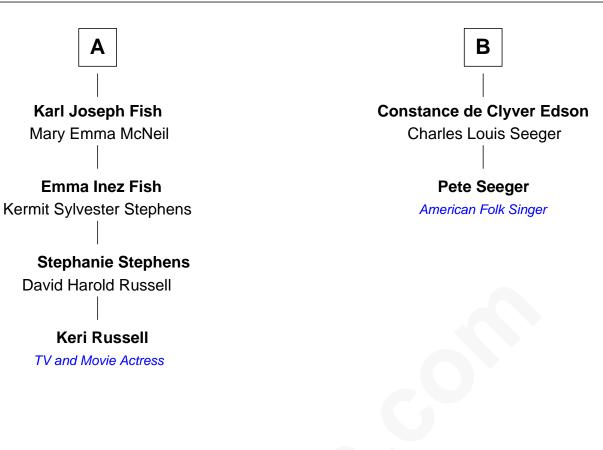

## FamousKin.com Relationship Chart of

Keri Russell TV and Movie Actress

8th cousin 2 times removed of

Pete Seeger American Folk Singer

> John Leavitt Sarah Gilman

Moses Leavitt Dorothy Dudley

Joseph Leavitt Mary Wadleigh

Nathaniel Leavitt Lydia Sanborn

Jeremiah Leavitt Sarah Shannon

Hannah Leavitt Horace Fish

Joseph Fish Mary Campbell Steele

> John Lazelle Fish Melvina Cheney

> > Α

Abigail Leavitt Isaac Johnson

David Johnson Rebecca Washburn

Rebecca Johnson Ezra Edson

Ezra Edson Asenath Perkins

**Ophir Edson** Sophia Williams

**Cyrus Edson** Martha Davidson Nelson

John Tracey Edson Winona de Clyver Charlier

В

Keri Russell photo by Caroline Bonarde Ucci (CC BY 3.0)