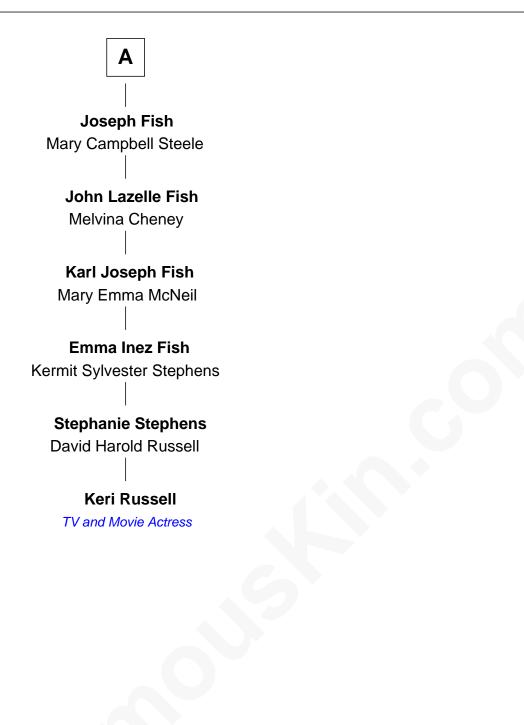

## FamousKin.com Relationship Chart of

Keri Russell TV and Movie Actress

7th cousin 5 times removed of

## Edward Gilman

Edward Gilman Mary Clark

Sarah Gilman John Leavitt

Moses Leavitt Dorothy Dudley

Joseph Leavitt Mary Wadleigh

Nathaniel Leavitt Lydia Sanborn

Jeremiah Leavitt Sarah Shannon

Hannah Leavitt Horace Fish