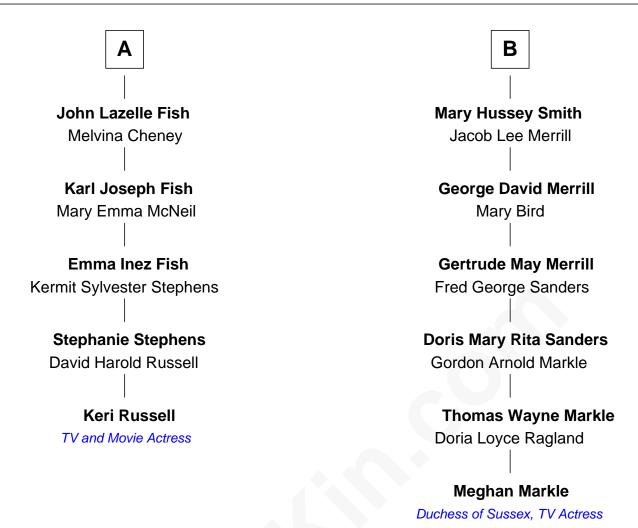

## FamousKin.com Relationship Chart of

Keri Russell

TV and Movie Actress

11th cousin 1 time removed of

Duchess of Sussex, TV Actress