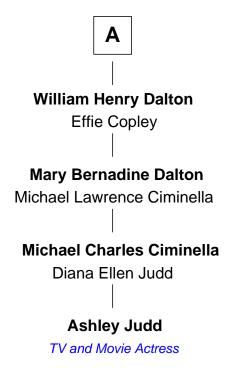

## FamousKin.com Relationship Chart of

**Ashley Judd** 

TV and Movie Actress

7th cousin 3 times removed of

Jacob Dolson Cox 28th Governor of Ohio

| Lucretia Oldham         |                         |
|-------------------------|-------------------------|
|                         |                         |
|                         |                         |
| Paulinusia Paulustan    | 20.00                   |
| Benjamin Brewster       | Mary Brewster           |
| Anna Addis              | John Turner             |
|                         |                         |
| William Brewster        | Ezekiel Turner          |
| Patience                | Susanna Keeney          |
|                         |                         |
| Ebenezer Brewster       | Abiasi Turas            |
| Ebenezer Brewster       | Abigail Turner          |
| 1                       | Clement Minor           |
|                         |                         |
| Comfort Brewster        | Lucy Minor              |
| Jane                    | Nathan Howard           |
|                         |                         |
| Ebenezer Brewster       | Thedia Redelia Howard   |
| Elizabeth Peery         | Payne Kenyon            |
|                         |                         |
| Rebecca Brewster        | Joseph Kenyon           |
| Martin Dalton           | Sarah Allyn             |
| Martin Baiton           | Sarah Aliyin            |
|                         |                         |
| Thomas Jefferson Dalton | Thedia Redelia Kenyon   |
| Mary Malinda Crum       | Jacob Dolson Cox        |
|                         |                         |
|                         | Jacob Dolson Cox        |
| <b>A</b>                | 28th Governor of Ohio   |
|                         | 2011 00 011101 01 01110 |