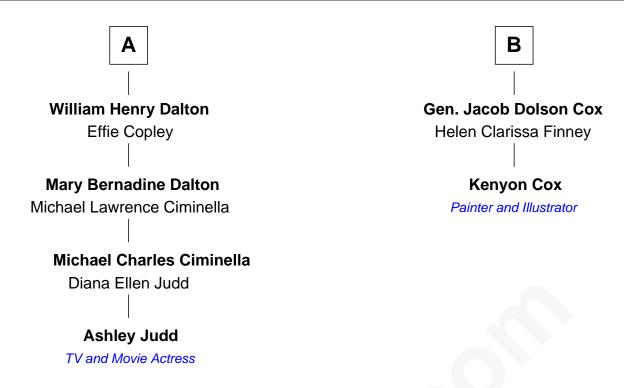

## FamousKin.com Relationship Chart of

**Ashley Judd** 

TV and Movie Actress

8th cousin 2 times removed of

Painter and Illustrator

| Jonathan Brewster      |                       |
|------------------------|-----------------------|
| Lucretia               | Oldham                |
|                        |                       |
| <u>'</u>               |                       |
| Benjamin Brewster      | Mary Brewster         |
| Anna Addis             | John Turner           |
|                        |                       |
| William Brewster       | Ezekiel Turner        |
| Patience               | Susanna Keeney        |
|                        |                       |
| Ebenezer Brewster      | Abigail Turner        |
|                        | Clement Minor         |
|                        |                       |
| Comfort Brewster       | Lucy Minor            |
| Jane                   | Nathan Howard         |
|                        |                       |
| Ebenezer Brewster      | Thedia Redelia Howard |
| Elizabeth Peery        | Payne Kenyon          |
|                        |                       |
| Rebecca Brewster       | Joseph Kenyon         |
| Martin Dalton          | Sarah Allyn           |
|                        |                       |
| homas Jefferson Dalton | Thedia Redelia Kenyon |
| Mary Malinda Crum      | Jacob Dolson Cox      |
|                        |                       |
| A                      | В                     |
| ^                      | 0                     |