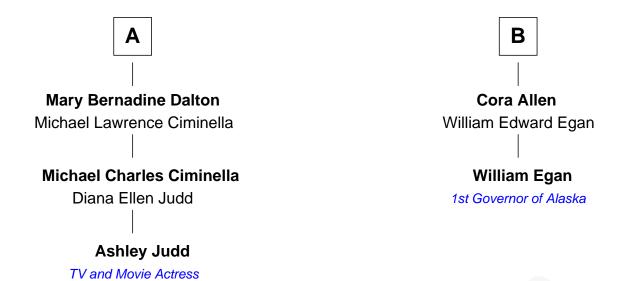

## FamousKin.com Relationship Chart of

**Ashley Judd** 

TV and Movie Actress

8th cousin 1 time removed of

William Egan

1st Governor of Alaska

| Benjamin Brewster<br>Anna Addis |                      |
|---------------------------------|----------------------|
|                                 |                      |
| ·                               |                      |
| William Brewster                | Anne Brewster        |
| Patience                        | Matthew Coy          |
|                                 |                      |
| Ebenezer Brewster               | Matthew Coy          |
|                                 | Sarah Welch          |
|                                 |                      |
| Comfort Brewster                | Matthew Coy          |
| Jane                            | Sarah Hewitt         |
|                                 |                      |
| Ebenezer Brewster               | Elisha Coy           |
| Elizabeth Peery                 | Mary Gray            |
|                                 |                      |
| Rebecca Brewster                | Paulina Coy          |
| Martin Dalton                   | Henry Hamilton       |
|                                 |                      |
| Thomas Jefferson Dalton         | Orpha Hamilton       |
| Mary Malinda Crum               | James Strong         |
|                                 |                      |
| William Henry Dalton            | Mary Pauline Strong  |
| Effie Copley                    | William Gordon Allen |
|                                 |                      |
| A                               | В                    |
| ~                               | 0                    |