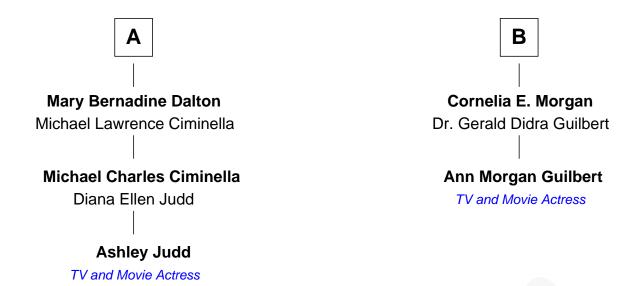

## FamousKin.com Relationship Chart of

**Ashley Judd** 

TV and Movie Actress

8th cousin 1 time removed of

**Ann Morgan Guilbert** 

TV and Movie Actress

| Benjamin Brewster       |                          |
|-------------------------|--------------------------|
| Anna                    | Addis                    |
|                         |                          |
|                         |                          |
|                         |                          |
| William Brewster        | Daniel Brewster          |
| Patience                | Hannah Gager             |
|                         |                          |
| Ebenezer Brewster       | Bethiah Brewster         |
|                         | William Parish           |
|                         |                          |
| Comfort Brewster        | Bethiah Parish           |
| Jane                    | Samuel Morgan            |
|                         |                          |
| Ebenezer Brewster       | Samuel Morgan            |
| Elizabeth Peery         | Sibbil Huntington        |
|                         |                          |
| Rebecca Brewster        | Samuel Huntington Morgan |
| Martin Dalton           | Lucy Culver              |
|                         | Lucy Gaiver              |
|                         |                          |
| Thomas Jefferson Dalton | Charles Morgan           |
| Mary Malinda Crum       | Mary Potter Medbury      |
|                         |                          |
| William Henry Dalton    | William Montrose Morgan  |
| Effie Copley            | Isabelle Harney          |
| Line Sopiety            |                          |
|                         | <u> </u>                 |
| A                       | В                        |
| * *                     |                          |