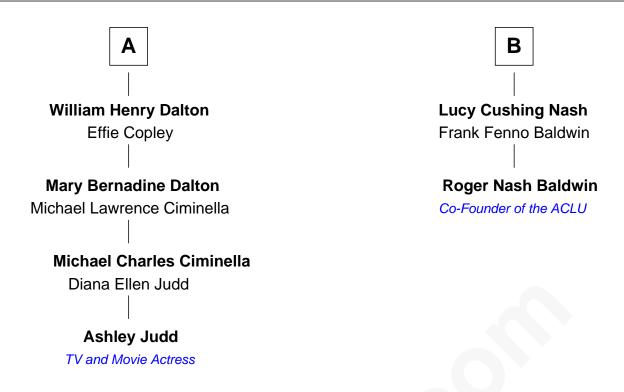

## FamousKin.com Relationship Chart of

**Ashley Judd** 

TV and Movie Actress

8th cousin 2 times removed of

Co-Founder of the ACLU

| Jonathan I              | Brewster             |
|-------------------------|----------------------|
| Lucretia (              | Oldham               |
|                         |                      |
|                         |                      |
| Benjamin Brewster       | Mary Brewster        |
| Anna Addis              | John Turner          |
|                         |                      |
| William Brewster        | Benjamin Turner      |
| Patience                | Elizabeth Hawkins    |
|                         |                      |
| Ebenezer Brewster       | John Turner          |
|                         | Mercy Bartlett       |
|                         |                      |
| Comfort Brewster        | Deborah Turner       |
| Jane                    | Samuel Oakman        |
|                         |                      |
| Ebenezer Brewster       | Eunice Oakman        |
| Elizabeth Peery         | Thomas Ruggles       |
|                         |                      |
| Rebecca Brewster        | Betsey Ruggles       |
| Martin Dalton           | Henry Briggs         |
|                         |                      |
| Thomas Jefferson Dalton | Deborah Clapp Briggs |
| Mary Malinda Crum       | Israel Nash          |
|                         |                      |
| Δ.                      | В                    |
| <b>A</b>                | B                    |