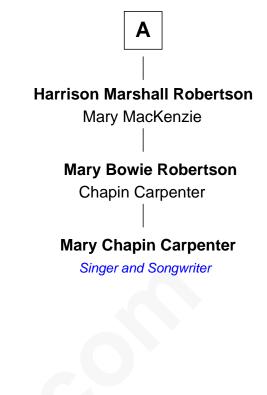

## **Mary Chapin Carpenter**

Singer and Songwriter

| Col. Robert Carter     |                               |
|------------------------|-------------------------------|
| with wife              | with wife                     |
| Elizabeth Landon       | Judith Armistead              |
|                        |                               |
| Anne Carter            | Elizabeth Carter              |
| Benjamin Harrison      | Nathaniel Burwell             |
|                        |                               |
| Benjamin Harrison      | Lewis Burwell                 |
| Elizabeth Bassett      | Mary Willis                   |
|                        |                               |
| William Henry Harrison | Rebecca Lewis Burwell         |
| 9th U.S. President     | Col. Jacquelin Ambler         |
|                        |                               |
|                        | Mary Willis Ambler            |
|                        | John Marshall                 |
|                        |                               |
|                        | Dr. Jacquelin Ambler Marshall |
|                        | Eliza L. Steptoe Clarkson     |
|                        |                               |
|                        | Eliza Marshall                |
|                        | Harrison Robertson            |
|                        |                               |
|                        |                               |

Harrison Robertson Mary L. Vawter

Α