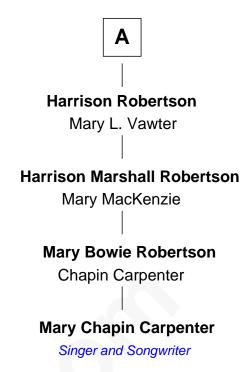

## Col. John Armistead Judith Hone **Elizabeth Armistead Judith Armistead** William Churchill Col. Robert Carter **Elizabeth Churchill Elizabeth Carter** Col. William Bassett Nathaniel Burwell **Elizabeth Bassett Lewis Burwell** Benjamin Harrison Mary Willis **William Henry Harrison** Rebecca Lewis Burwell 9th U.S. President Col. Jacquelin Ambler **Mary Willis Ambler** John Marshall Dr. Jacquelin Ambler Marshall Eliza L. Steptoe Clarkson Eliza Marshall Harrison Robertson