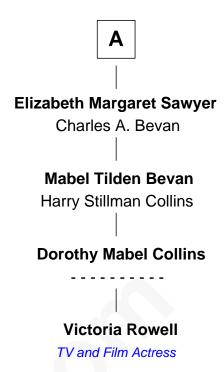

## **Arthur Bragdon** Mary - - - - -**Samuel Bragdon Thomas Bragdon** Mary Moulton Martha Moulton Elizabeth Bragdon **Samuel Bragdon** Isabella Austin Josiah Bridges **Samuel Bragdon Edmund Bridges** Tabitha Banks Sarah Beedle Isabella Bragdon **Daniel Bridges** Richard King Mary Brawn **Rufus King Edmund Bridges** Mary Alsop Elizabeth Avery John Alsop King **Eunice Bridges** John Bowden 20th Governor of New York **Mary Louise Bowden** John Grindle Sawyer