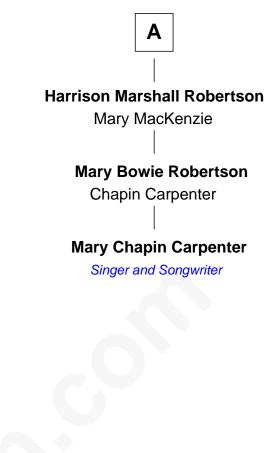

## **Mary Chapin Carpenter**

Singer and Songwriter

## **Col. Robert Carter** with wife with wife Elizabeth Landon Judith Armistead **Anne Carter Elizabeth Carter Benjamin Harrison** Nathaniel Burwell Lewis Burwell **Benjamin Harrison Elizabeth Bassett** Mary Willis **Rebecca Lewis Burwell** Gen. William Henry Harrison Anna Tuthill Symmes Col. Jacquelin Ambler **Mary Willis Ambler** John Scott Harrison John Marshall Elizabeth Ramsey Irwin **Benjamin Harrison Dr. Jacquelin Ambler Marshall** 23rd U.S. President Eliza L. Steptoe Clarkson Eliza Marshall Harrison Robertson

Harrison Robertson Mary L. Vawter

Α